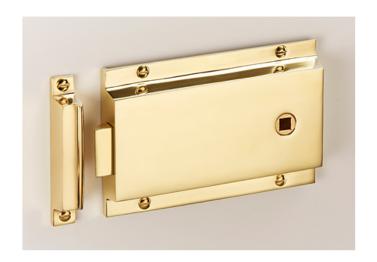

## Flanged Rim Latch

Product Code: B112 Sizes Available: 5", 6"

- Solid cast brass case
- Contains solid brass parts
- All parts non-ferrous
- All castings produced in foundries local to our workshop
- Phosphor bronze spring, guarding against rust
- Hot stamped follower ensuring accurate dimensions