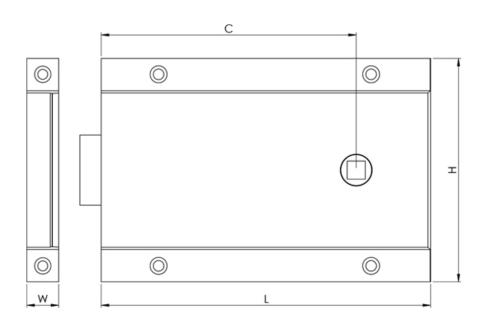

|    | С   | Depth | Н   | L   | W  |  |
|----|-----|-------|-----|-----|----|--|
| 5" | 98  | 20    | 105 | 130 | 15 |  |
| 6" | 120 | 20    | 105 | 155 | 15 |  |

Please note: Due to the traditional casting methods involved all sizes are approximations.